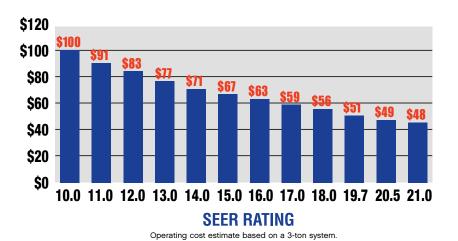

#### **Greater Operational Efficiency**

For every \$100 spent to cool your home using a 10.0 SEER air conditioner, a 21.0 SEER air conditioner should cost you approximately \$48. Actual savings will depend on the efficiency of your current system compared to the efficiency of a new system.