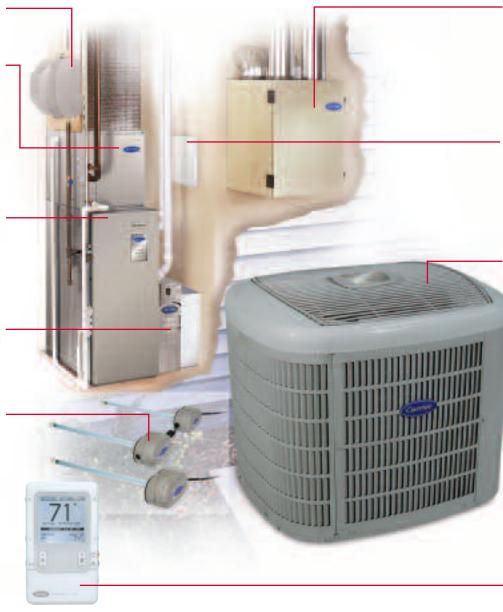

### **Carrier Systems for Unmatched Performance**

Humidifier replenishes moisture to dry air.

**Evaporator Coil** allows the refrigerant to absorb heat from the air as it passes over the coil surface. The evaporator coil is located with the indoor unit and is also referred to as the indoor coil.

Furnace provides reliable, high efficiency heating for long-lasting comfort and energy savings. Available in high efficiency gas- and oil-based fuel sources.

Air Cleaner improves air quality by removing harmful and irritating airborne pollutants from your home.

Ultraviolet Germicidal Lamp inhibits the growth of contaminants on the indoor coil.

#### Comfort Ventilator

combines fresh outdoor air with conditioned indoor air for improved air quality and maximum efficiency – great for today's tightly constructed home.

#### Comfort Zoning sets

different temperatures for up to eight different areas of your home for truly customized comfort and enhanced utility savings.

#### Air Conditioner

provides reliable, ultra high efficiency cooling for long-lasting comfort and energy savings.

Infinity<sup>™</sup> Control is more than just a thermostat. It's your interface to the Infinity<sup>™</sup> System, the only system in the industry that allows you to control temperature, humidity, air quality, fan speed and ventilation.