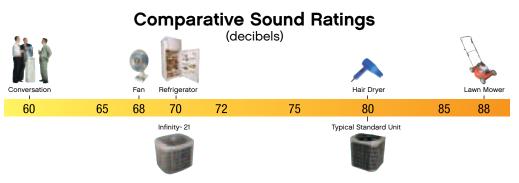

### Sound

Carrier's exclusive Silencer System II™ ensures extra-quiet operation by maximizing airflow and minimizing vibrations. With sound ratings as low as 70 dBA, the Infinity™ 21 air conditioner is as quiet and unobtrusive as a kitchen refrigerator. And, because it sits outside your home, you'll rarely, if ever hear it running inside.