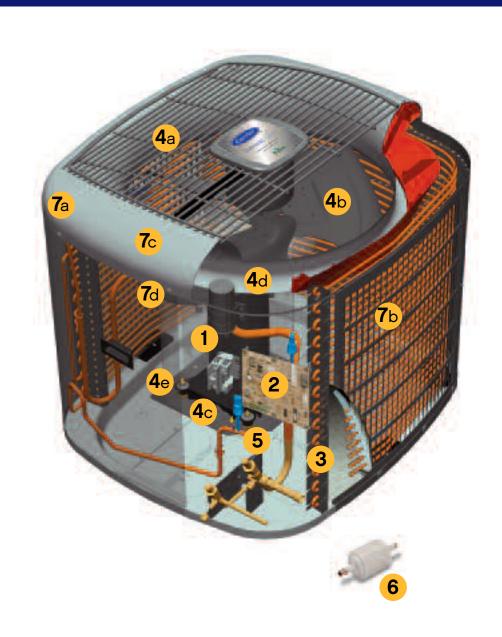

**Copper Microtube™/aluminum fin coil** – transfers heat outside to maximize indoor cooling while resisting corrosion.

Carrier's exclusive Silencer System II<sup>™</sup> – helps deliver quieter operation by optimizing airflow, minimizing vibration and using sound-absorbing materials. The five key components include:

a. Silencer top

3

4

- b. Integrated fan motor and forward-swept fan blade
- c. Compressor vibration isolator plate
- d. Sound hood
- e. Split-post compressor grommets

High- and low-pressure switches – protect the system by shutting it off when harmful conditions are detected.

Filter drier – constantly filters the refrigerant to remove moisture or contaminants that can damage your system.

WeatherArmor Ultra<sup>™</sup> protection package – combines four design elements that protect your comfort.

- a. Galvanized steel cabinet
- b. Louvered coil guard
- c. Baked-on powder paint
- d. Painted, ceramiccoated screws